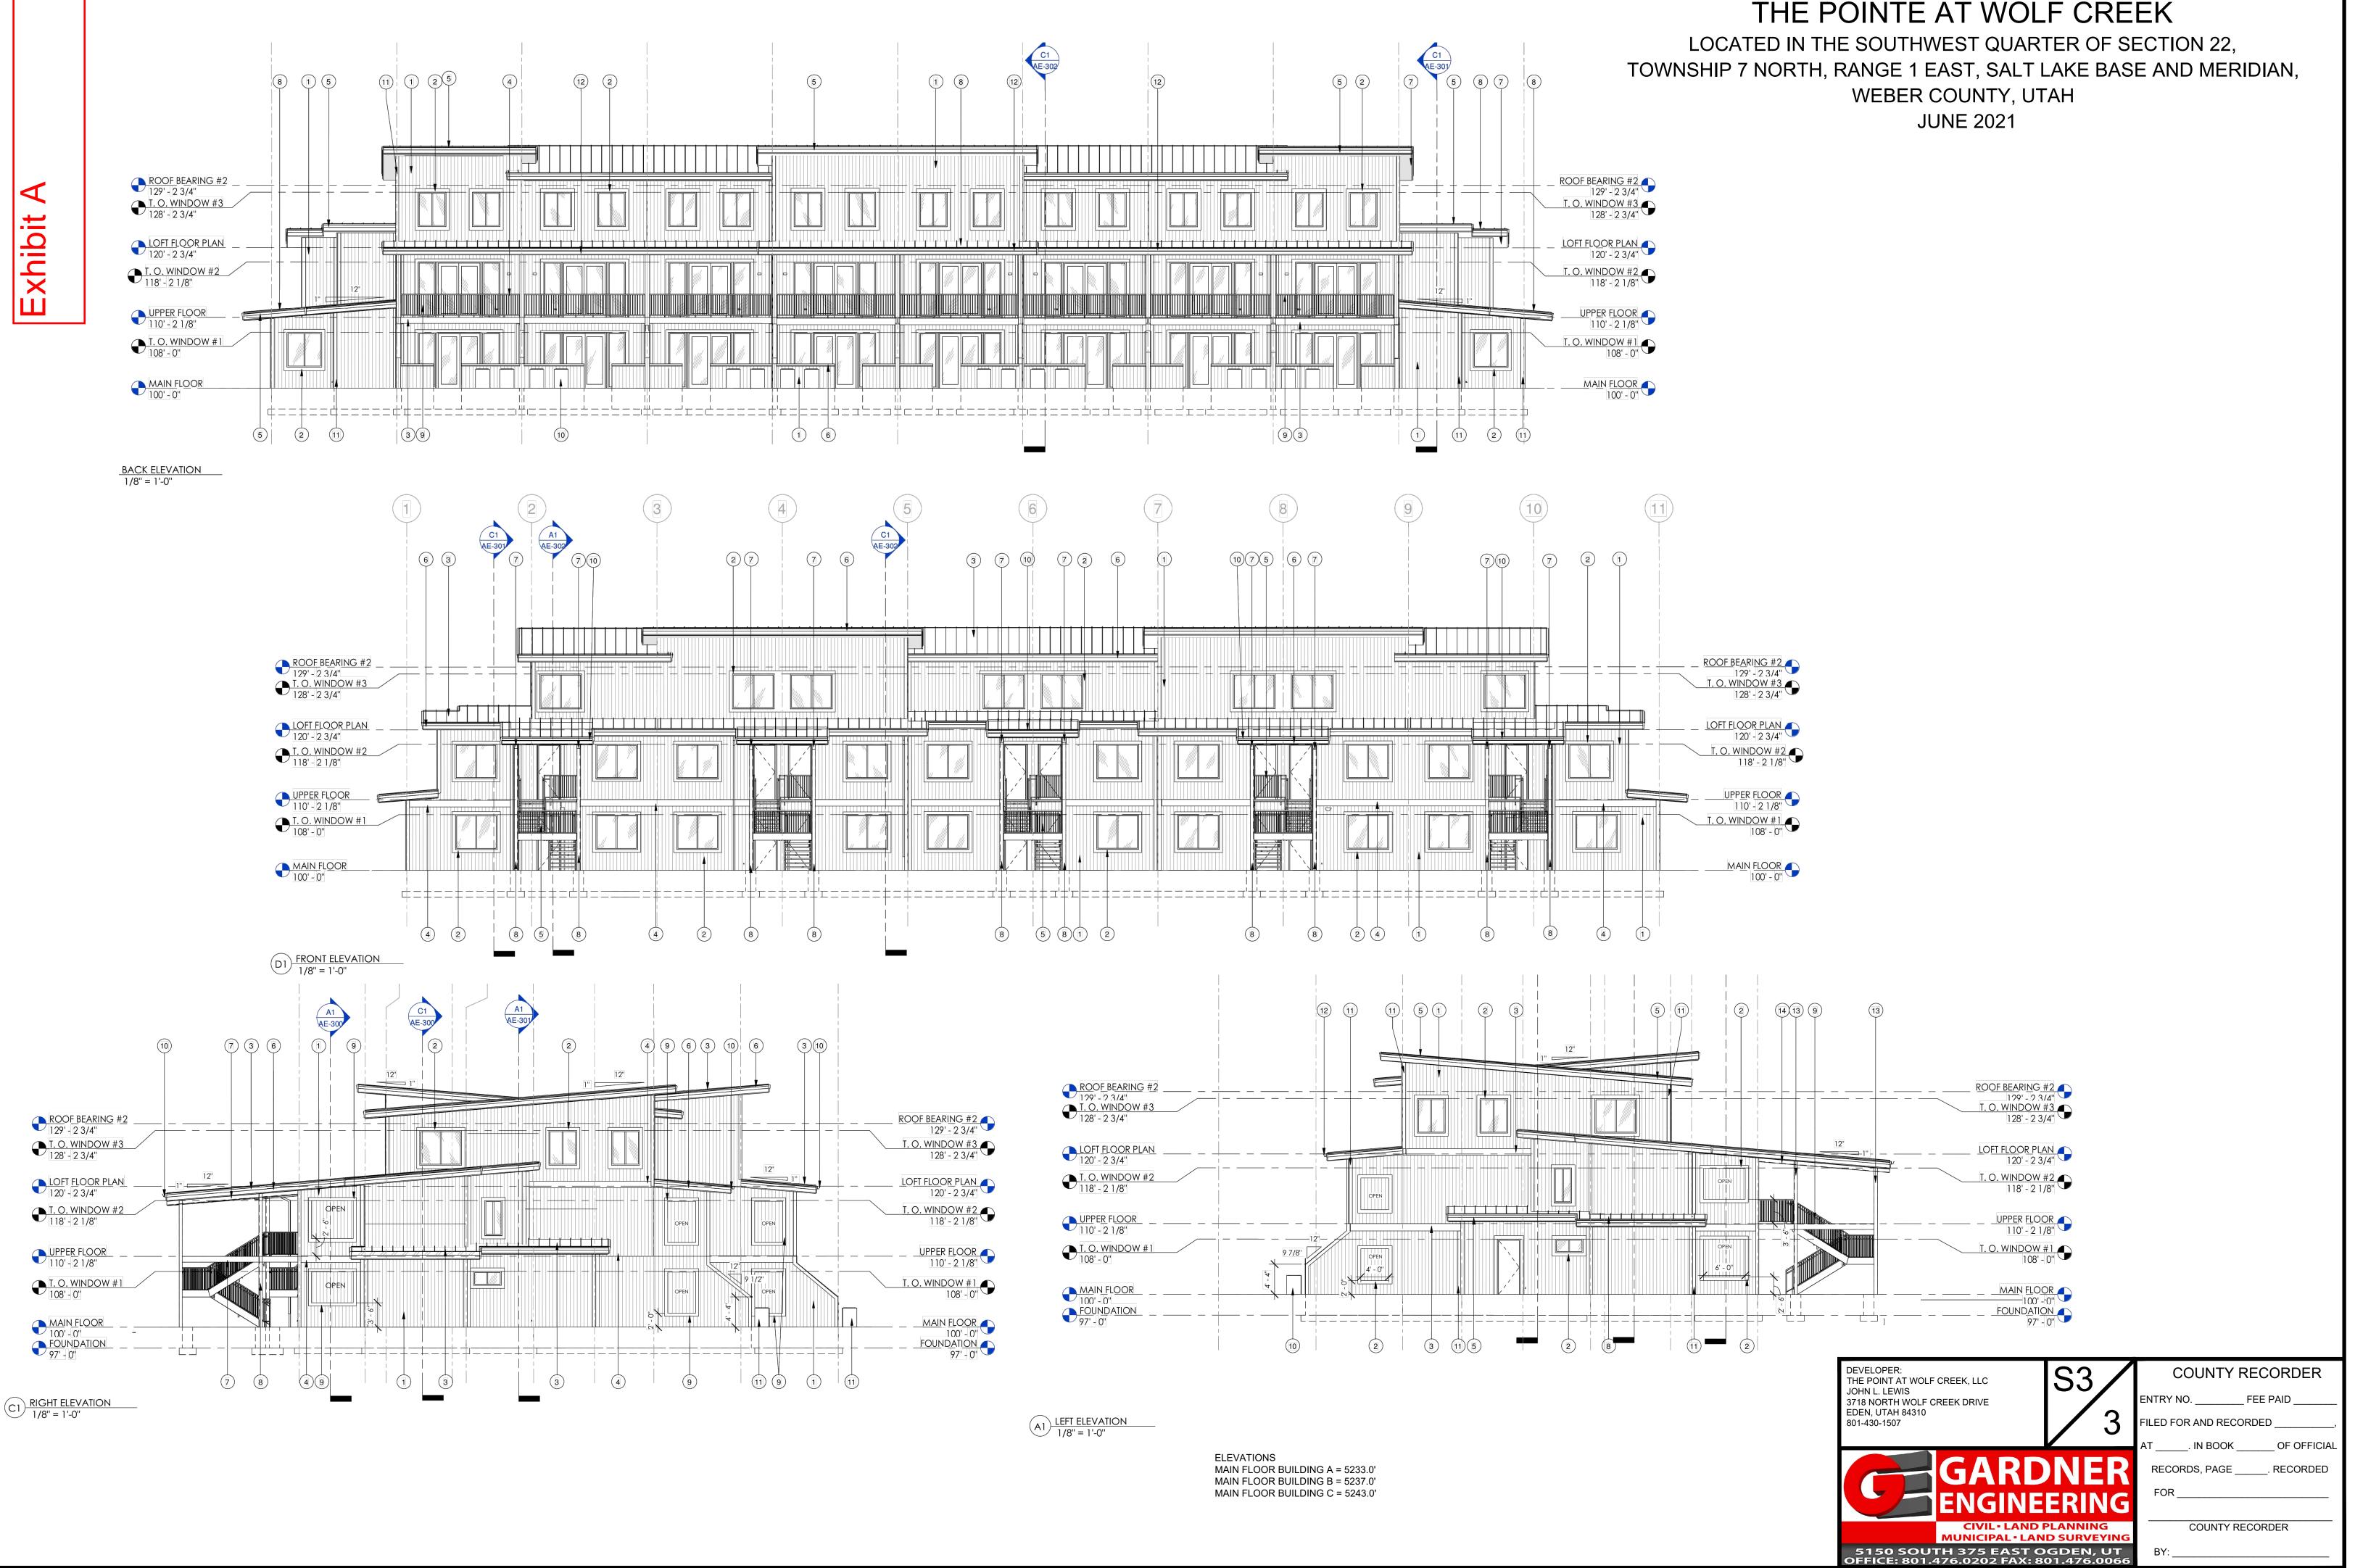

The owner is now requesting final Commission approval of the 48 condominium units. Consideration and approval from the County Commission is the final step in the approval process. This proposal comes with a request for approval of a subdivision improvement agreement in the amount of 640, 314.60. The following is an analysis of the project as it relates to the Weber County Land Use Ordinances.

Multi-family dwellings in the FR-3 zone require 7,500 square feet of net developable area plus 2,000 square feet of net developable area for each dwelling unit in excess of 2. This PRUD site plan was approved with three buildings, each with 7,875 square feet of area and 16 units.