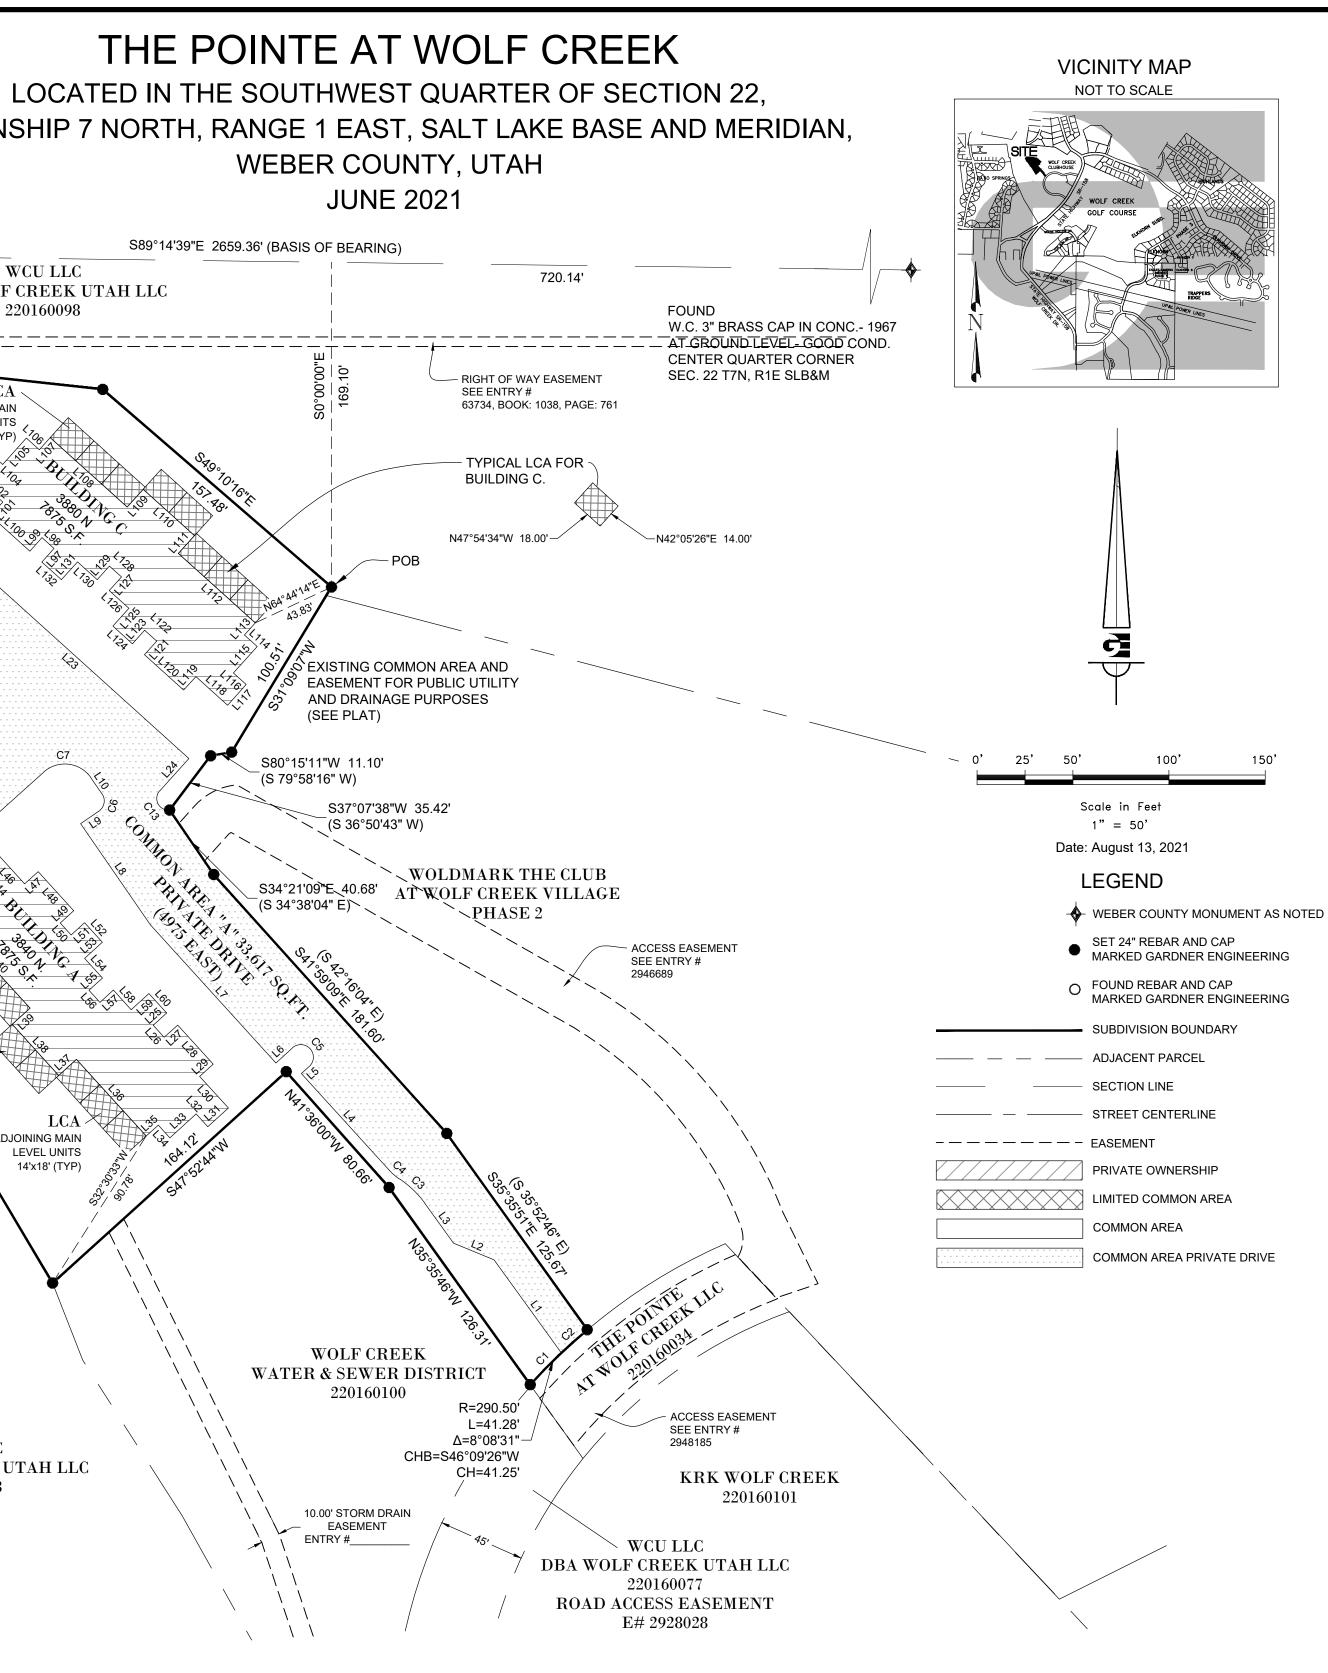

# **Staff Report to the County Commission**

Weber County Planning Division

**Synopsis** 

| <b>Application Information</b> |                                              |        |             |  |  |  |  |
|--------------------------------|----------------------------------------------|--------|-------------|--|--|--|--|
| Application Request:           | e Point Subdivision located at approximately |        |             |  |  |  |  |
|                                | 3850 North Wolf Creek Drive.                 |        |             |  |  |  |  |
| Agenda Date:                   | December 21, 2021                            |        |             |  |  |  |  |
| Applicant:                     | The Point at Wolf Creek LLC John Le          | wis    |             |  |  |  |  |
| Representative:                | Chad Jones                                   |        |             |  |  |  |  |
| File Number:                   | UVP070821                                    |        |             |  |  |  |  |
| <b>Property Information</b>    |                                              |        |             |  |  |  |  |
| Approximate Address:           | 3850 North Wolf Creek Drive, Eden            |        |             |  |  |  |  |
| Project Area:                  | Approximately 3 acres                        |        |             |  |  |  |  |
| Zoning: FR-3                   |                                              |        |             |  |  |  |  |
| Existing Land Use:             | Vacant                                       |        |             |  |  |  |  |
| Proposed Land Use: Residential |                                              |        |             |  |  |  |  |
| Parcel ID:                     | 220160034                                    |        |             |  |  |  |  |
| Township, Range, Section:      | T7N, R1E, Section 22                         |        |             |  |  |  |  |
| Adjacent Land Use              |                                              |        |             |  |  |  |  |
| North: Golf Course             |                                              | South: | Residential |  |  |  |  |
| East: Residential              |                                              | West:  | Golf Course |  |  |  |  |
| Staff Information              |                                              |        |             |  |  |  |  |
| <b>Report Presenter:</b>       | Steve Burton                                 |        |             |  |  |  |  |
|                                | <u>sburton@co.weber.ut.us</u>                |        |             |  |  |  |  |
|                                | 801-399-8766                                 |        |             |  |  |  |  |
| Report Reviewer:               | RG                                           |        |             |  |  |  |  |
| Applicable Ordinances          |                                              |        |             |  |  |  |  |
|                                |                                              |        |             |  |  |  |  |

Multi-family dwellings in the FR-3 zone require 7,500 square feet of net developable area plus 2,000 square feet of net developable area for each dwelling unit in excess of 2. This PRUD site plan was approved with three buildings, each with 7,875 square feet of area and 16 units.

Parking: 82 on-site parking spaces were approved as part of the amended PRUD.

<u>Sensitive Lands</u>: The property is located within a geologic hazards area. The applicant has submitted a geotechnical engineering and geologic study that was prepared by Western Geologic and Environmental LLC. The development of the site must follow the recommendations that are listed in the report.

### Exhibits

- A. Final Plat
- B. Draft Improvement Agreement