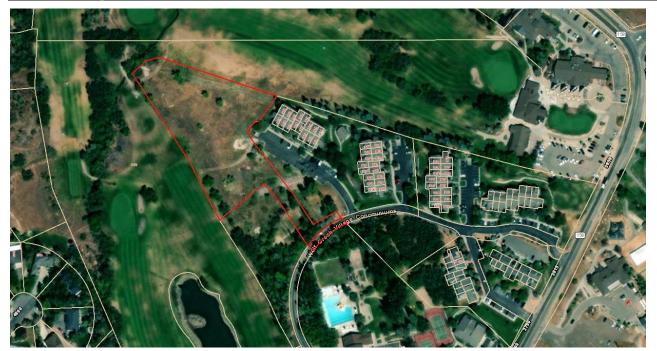

# **Staff Report to the County Commission**

Weber County Planning Division

**Synopsis** 

| <b>Application Information</b> |                                              |        |             |  |  |  |  |
|--------------------------------|----------------------------------------------|--------|-------------|--|--|--|--|
| Application Request:           | e Point Subdivision located at approximately |        |             |  |  |  |  |
|                                | 3850 North Wolf Creek Drive.                 |        |             |  |  |  |  |
| Agenda Date:                   | December 21, 2021                            |        |             |  |  |  |  |
| Applicant:                     | The Point at Wolf Creek LLC John Le          | wis    |             |  |  |  |  |
| Representative:                | Chad Jones                                   |        |             |  |  |  |  |
| File Number:                   | UVP070821                                    |        |             |  |  |  |  |
| <b>Property Information</b>    |                                              |        |             |  |  |  |  |
| Approximate Address:           | 3850 North Wolf Creek Drive, Eden            |        |             |  |  |  |  |
| Project Area:                  | Approximately 3 acres                        |        |             |  |  |  |  |
| Zoning: FR-3                   |                                              |        |             |  |  |  |  |
| Existing Land Use:             | Vacant                                       |        |             |  |  |  |  |
| Proposed Land Use: Residential |                                              |        |             |  |  |  |  |
| Parcel ID:                     | 220160034                                    |        |             |  |  |  |  |
| Township, Range, Section:      | T7N, R1E, Section 22                         |        |             |  |  |  |  |
| Adjacent Land Use              |                                              |        |             |  |  |  |  |
| North: Golf Course             |                                              | South: | Residential |  |  |  |  |
| East: Residential              |                                              | West:  | Golf Course |  |  |  |  |
| Staff Information              |                                              |        |             |  |  |  |  |
| <b>Report Presenter:</b>       | Steve Burton                                 |        |             |  |  |  |  |
|                                | <u>sburton@co.weber.ut.us</u>                |        |             |  |  |  |  |
|                                | 801-399-8766                                 |        |             |  |  |  |  |
| Report Reviewer:               | RG                                           |        |             |  |  |  |  |
| Applicable Ordinances          |                                              |        |             |  |  |  |  |
|                                |                                              |        |             |  |  |  |  |

### **Background and Summary**

On June 29, 2021 the Ogden Valley Planning Commission approved a de minimis revision to the Worldmark PRUD (CUP #32-98) site plan, which expanded the site by approximately 0.57 acres.

The owner is now requesting final Commission approval of the 48 condominium units. Consideration and approval from the County Commission is the final step in the approval process. This proposal comes with a request for approval of a subdivision improvement agreement in the amount of 640, 314.60. The following is an analysis of the project as it relates to the Weber County Land Use Ordinances.