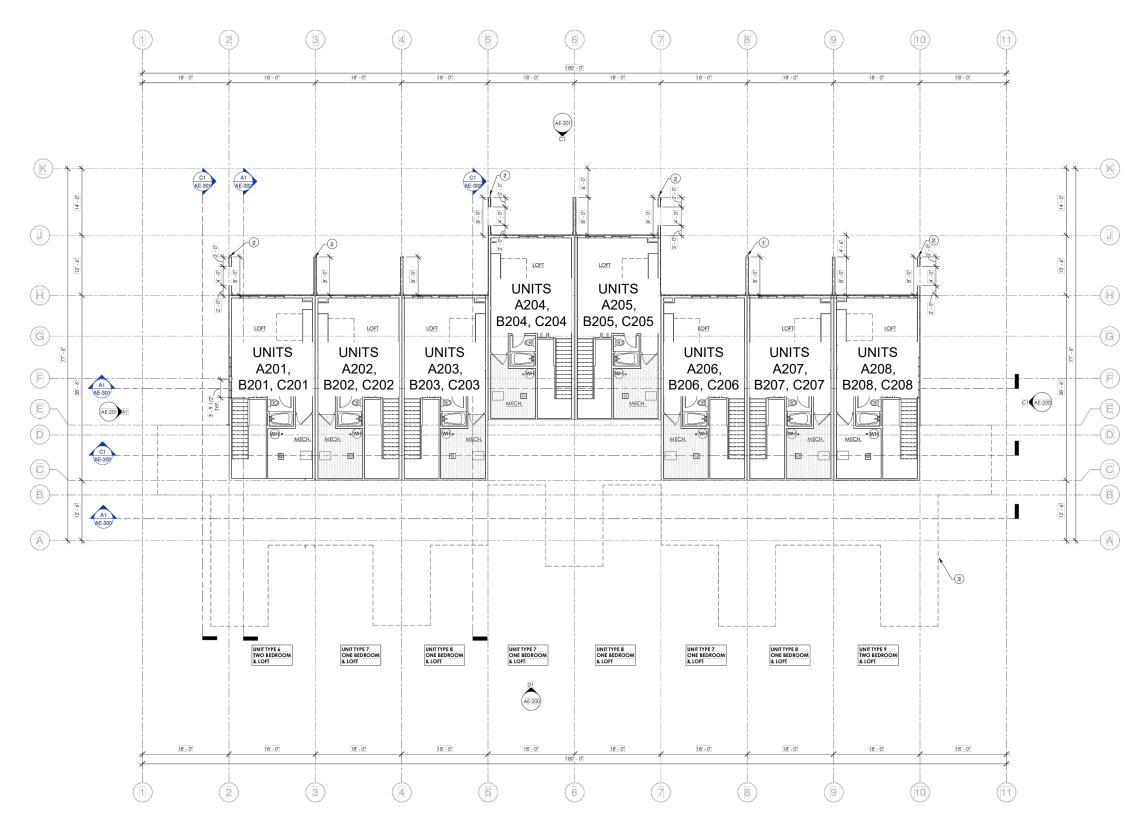

The owner is now requesting final Commission approval of the 48 condominium units. Consideration and approval from the County Commission is the final step in the approval process. This proposal comes with a request for approval of a subdivision improvement agreement in the amount of 640, 314.60. The following is an analysis of the project as it relates to the Weber County Land Use Ordinances.

Multi-family dwellings in the FR-3 zone require 7,500 square feet of net developable area plus 2,000 square feet of net developable area for each dwelling unit in excess of 2. This PRUD site plan was approved with three buildings, each with 7,875 square feet of area and 16 units.

Parking: 82 on-site parking spaces were approved as part of the amended PRUD.

<u>Sensitive Lands</u>: The property is located within a geologic hazards area. The applicant has submitted a geotechnical engineering and geologic study that was prepared by Western Geologic and Environmental LLC. The development of the site must follow the recommendations that are listed in the report.