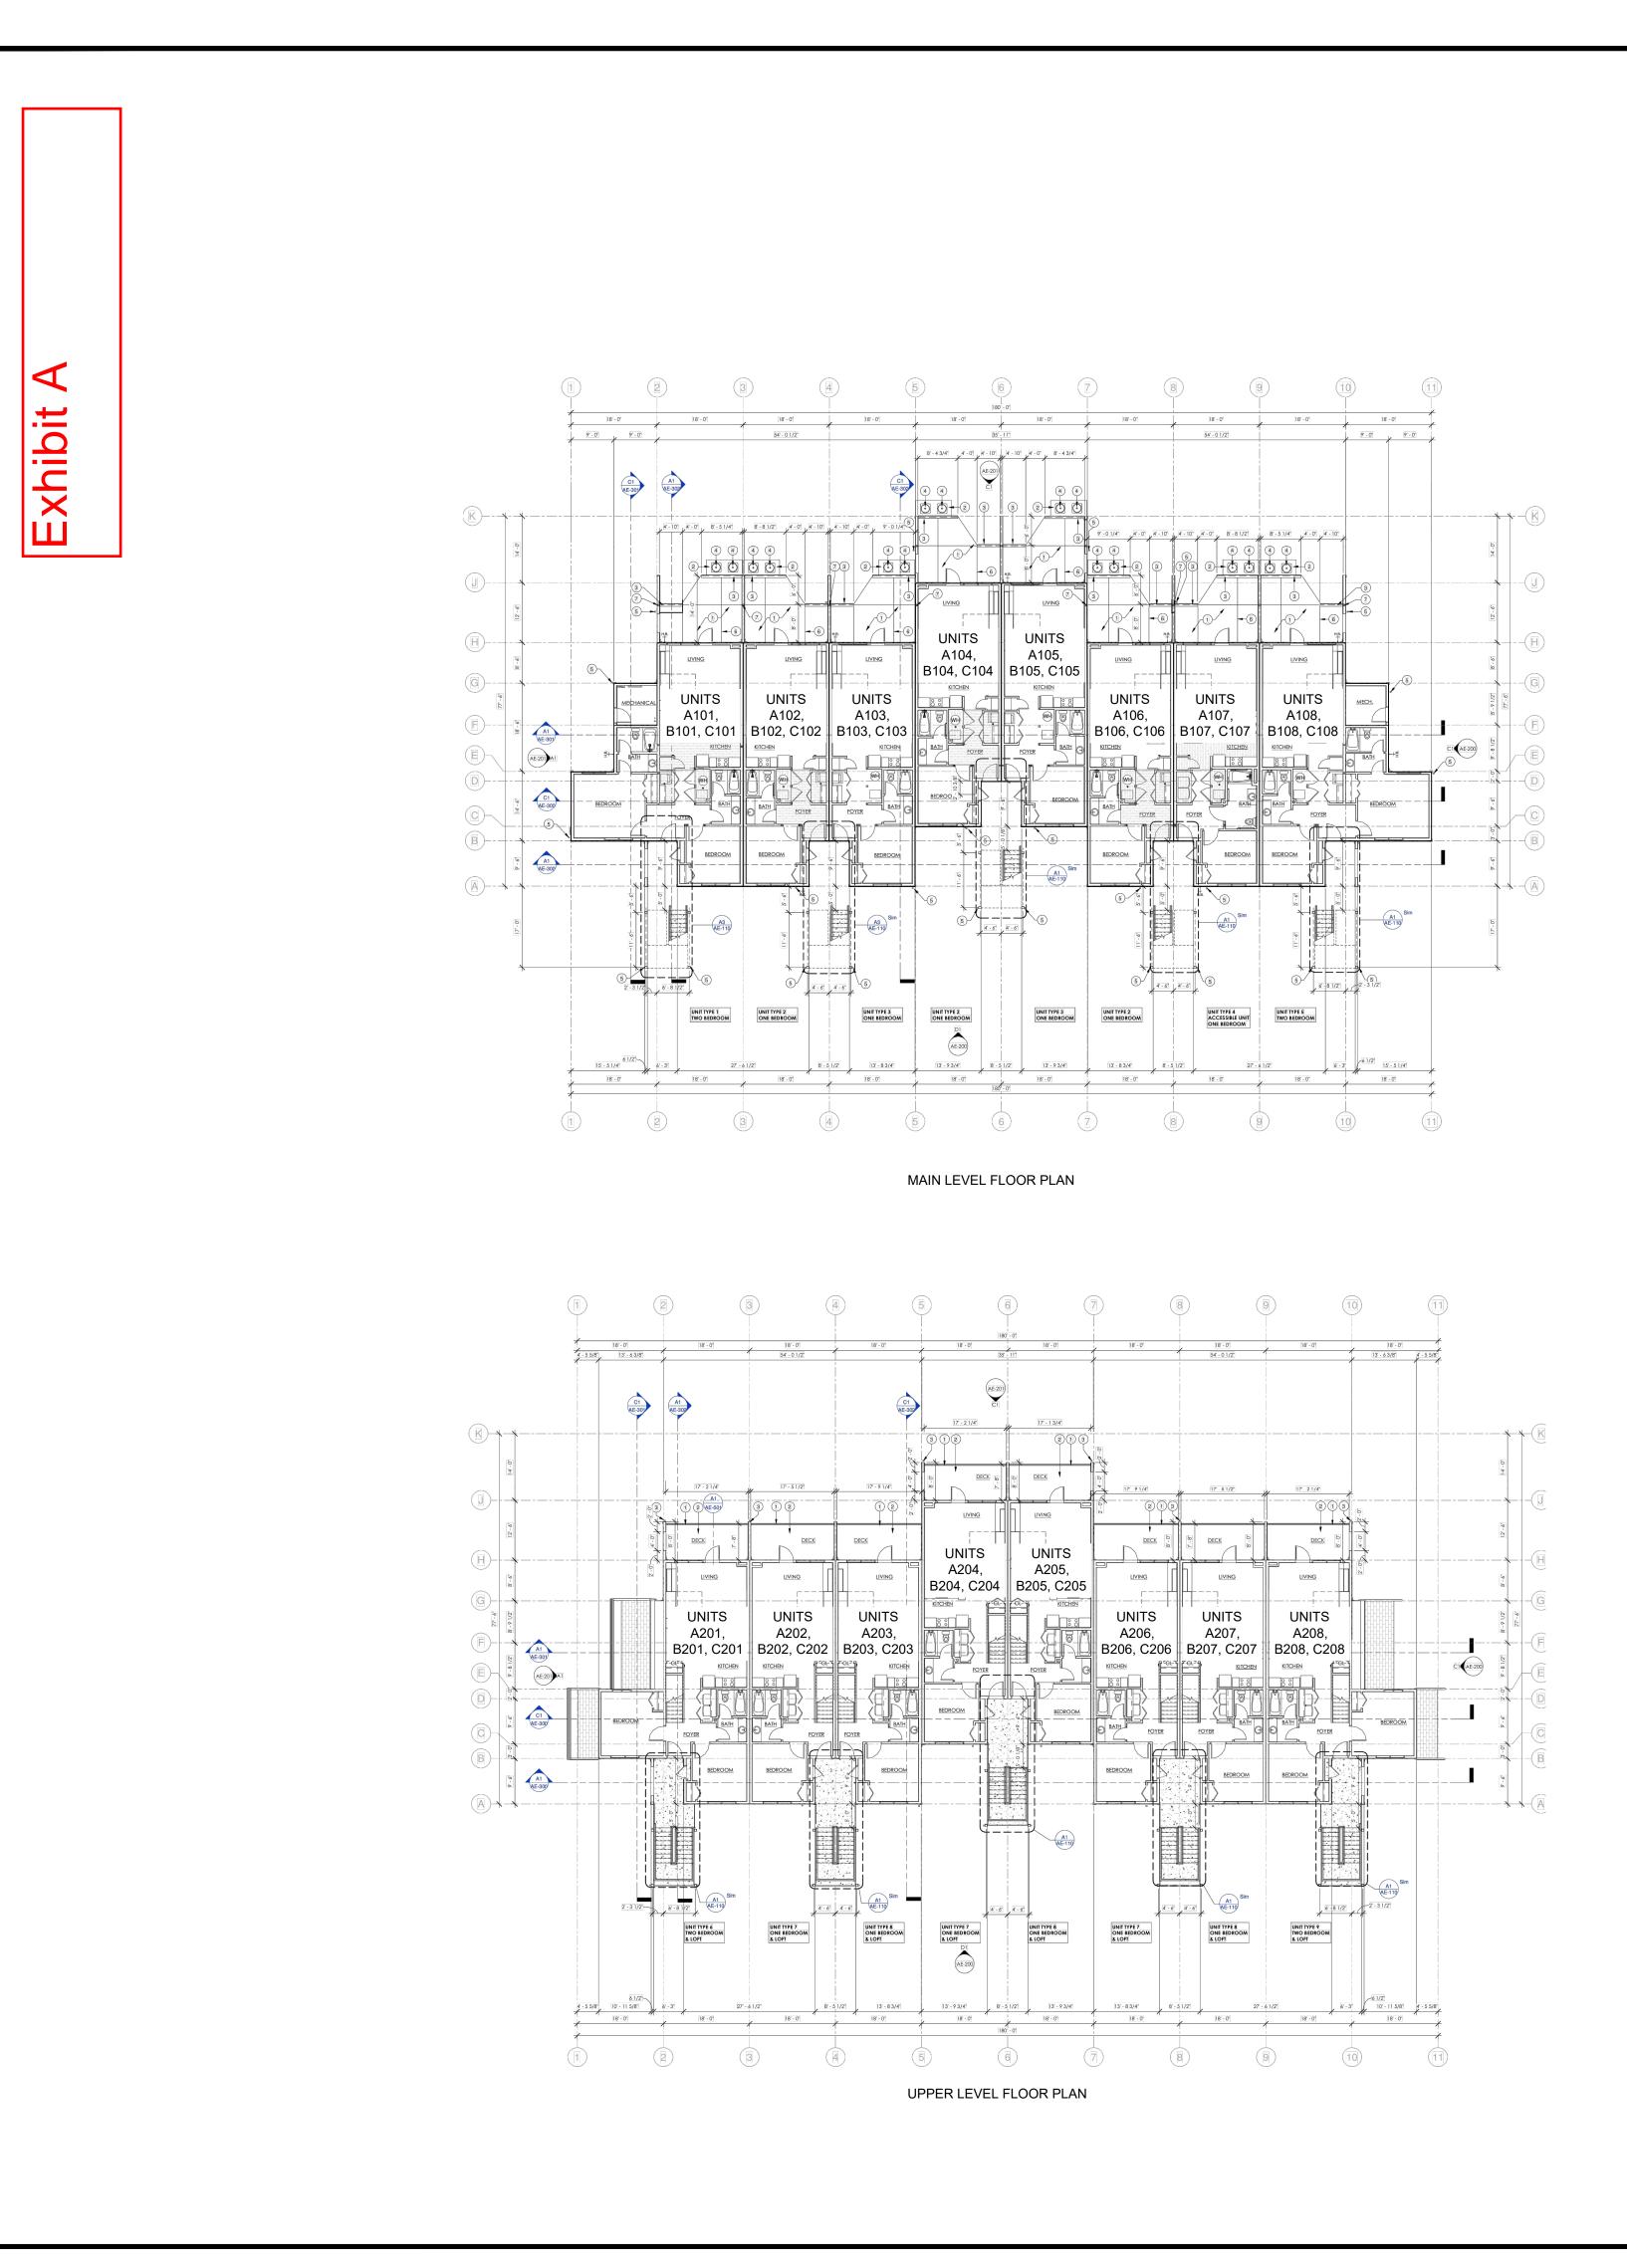

The owner is now requesting final Commission approval of the 48 condominium units. Consideration and approval from the County Commission is the final step in the approval process. This proposal comes with a request for approval of a subdivision improvement agreement in the amount of 640, 314.60. The following is an analysis of the project as it relates to the Weber County Land Use Ordinances.

Multi-family dwellings in the FR-3 zone require 7,500 square feet of net developable area plus 2,000 square feet of net developable area for each dwelling unit in excess of 2. This PRUD site plan was approved with three buildings, each with 7,875 square feet of area and 16 units.

Parking: 82 on-site parking spaces were approved as part of the amended PRUD.

<u>Sensitive Lands</u>: The property is located within a geologic hazards area. The applicant has submitted a geotechnical engineering and geologic study that was prepared by Western Geologic and Environmental LLC. The development of the site must follow the recommendations that are listed in the report.